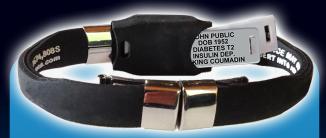

# Using Your Medical Alert USB Bracelet

MEDICAL IDS CAN SAVE YOUR LIFE.

www.universalmedicaldata.com • 1-800-319-0199

## **Emergency Medical Card**

Add Information

4. Complete your Emergency Medical Information

**Emergency Medical Card** 

5. Select "Next" to complete the next section OR "Finish & Update" when completed

6. Select "Download PDF" to print or save to your device

You may now download your updated PDF

Download PDF

7. This is your
Emergency Medical
Card PDF. It can be
printed out to carry
with you and/or
saved to your USB.

| EMERG                                     | ENCT MED       | CAL CARD        |                  |                                                                                                                                                                                                                                                          | UG ALLI                                      |                   |               |        |  |
|-------------------------------------------|----------------|-----------------|------------------|----------------------------------------------------------------------------------------------------------------------------------------------------------------------------------------------------------------------------------------------------------|----------------------------------------------|-------------------|---------------|--------|--|
| Name: Insathan Pub                        | er.            |                 | Severity Kay     | Mid(1)                                                                                                                                                                                                                                                   | Hoderstel,                                   |                   | Here(II)      |        |  |
| Street Address: 1234 Main Street Apt. 201 |                |                 | Coderne          | 2                                                                                                                                                                                                                                                        | Perolin                                      | - 2               | SUN           | $\Box$ |  |
| Citry: Minneaplais St                     |                |                 |                  | _                                                                                                                                                                                                                                                        |                                              | _                 |               | _      |  |
| Country United States Ptc (555) 555-5555  |                |                 |                  | $\vdash$                                                                                                                                                                                                                                                 |                                              | -                 |               | _      |  |
| Languages Spokens Frolich Genders Male    |                |                 | ш                |                                                                                                                                                                                                                                                          | _                                            |                   | _             |        |  |
| Date of Birth: 03/0                       | 5/1957         | Blood Type: 0 P |                  | FO                                                                                                                                                                                                                                                       | OD ALLI                                      | ERGI              | ES            |        |  |
| Organ Denor: Yes   Height: 51101          |                | Webset 195      | Shelfan          | 3                                                                                                                                                                                                                                                        | Perco                                        | 1                 | Guerra        |        |  |
| Updated:<br>03/15/2016                    | Ethnicity: Cau | casian          |                  | $\Box$                                                                                                                                                                                                                                                   |                                              | Ξ                 |               |        |  |
|                                           | MEDICATIO      | INS             |                  | MEDI                                                                                                                                                                                                                                                     | CAL CO                                       | TIDI              | ONS           |        |  |
| nsuin 100mi                               |                | As Neede        | Diabetes Type    | Diabetes Type 1 He                                                                                                                                                                                                                                       |                                              |                   | leart Disease |        |  |
| Atlanta 10 MG                             |                | 1/dev           | Adrenal Insuff.  | Adreral Insuff.                                                                                                                                                                                                                                          |                                              | Heart Stents (x3) |               |        |  |
| Hydrochlorothiazide 25 MG                 |                | 1/day           | Lorem Ipsum o    | Lorem Ipsum dolor sit amet, consectetuer adipiscing elit. Ut is                                                                                                                                                                                          |                                              |                   |               |        |  |
| Playtx 100 f                              |                | 155ev           |                  | diam of tellus tempor bibendum. Proin sit amet neque. Nam<br>nortifor mortum etc. Vestitudum in neil. 165 Phaselini libero.                                                                                                                              |                                              |                   |               |        |  |
| Cournedin 25 MI                           |                | 1/day           | lorem, blandit   | lorem, blandit id, malesuada sed, petentesque vitae, ped 250<br>lacus, dignissim quis, reolestie vitae, accumiam quis, leo. Sed<br>id nunc. Vestibulum tincidunt lorem. Etiam vulputase 375<br>saplen in sem. Nam p 400 pretium els. Vestibulum in nisi. |                                              |                   |               |        |  |
| Mediumin 10 Mc                            |                | 1/5ay           | lacus, digréssis |                                                                                                                                                                                                                                                          |                                              |                   |               |        |  |
| Orencia 1000 M                            |                | G Ziday         | sacien in sem    |                                                                                                                                                                                                                                                          |                                              |                   |               |        |  |
| Activase 25 MG                            |                | 2.iday          |                  | Phasellus II 450 Iorem, blandit id. malesuada sed, pellentesq                                                                                                                                                                                            |                                              |                   |               |        |  |
| Aminosyn 100 M                            |                | inj 1/day       | xxxx500          | xxx500                                                                                                                                                                                                                                                   |                                              |                   |               |        |  |
|                                           |                |                 |                  |                                                                                                                                                                                                                                                          |                                              |                   |               |        |  |
| MEI                                       | DICATIONS      | CONT.           | E                | MER                                                                                                                                                                                                                                                      | SENCY (                                      | :ONT              | ACTS          |        |  |
| Gabapentin 50 MG                          |                | 1.iday          | Jane Public      |                                                                                                                                                                                                                                                          | (555) 555-55                                 |                   | Wife          |        |  |
| Gertamycan                                | Creme          | 1/day           |                  |                                                                                                                                                                                                                                                          | (666) 666 6666(C)<br>(777) 777-7777(W        |                   | 1             |        |  |
| Nabilone Capsule                          | 20 MG          | 1/day           |                  | - 1                                                                                                                                                                                                                                                      |                                              | ))(W)             |               |        |  |
|                                           |                |                 | Thomas Public    |                                                                                                                                                                                                                                                          | (444) 444-44<br>(222) 222-22<br>(333) 333-33 | 22(0)             | Son           |        |  |
|                                           | _              |                 | Susan Smith      |                                                                                                                                                                                                                                                          | (123) 456-76<br>(456) 789-13<br>(789) 456-13 | 34(C)             | Daughter      |        |  |