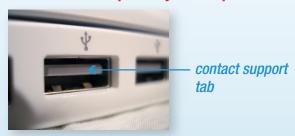

#### 1. Locate the USB port on your computer

## 2. Insert the USB device, contacts should face the contact support tab.

3. The "Star of Life" icon should appear on your computer.

If your USB doesn't operate/initialize, it may have been inserted incorrectly\*.