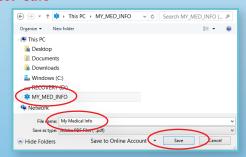

**OR** from the tool bar icon (bottom right), select disk icon

\*print options are also available from either tool bar

- **10.** Select the blue Star of Life Medical Alert icon "MY\_MED\_INFO" from the directory on the left side of the "Save As" screen
- 11. Name your file
- 12. Select "Save"