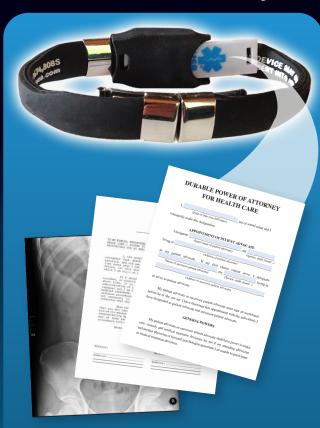

# Open architecture USB, create and save your:

- Emergency Medical Card
- Medical Journal
- Medical Images (x-ray, CT scan, etc.)
- Immunizations
- Lab Reports
- Health Care Directives (Living Will, Power of Attorney forms)
- Electronic Medical Records (request from healthcare provider)

# Add an Engraved Acrylic Plate

In an emergency, should you become confused or unable to communicate, your medical alert USB product provides medical personnel with all of the details of your existing medical condition.

**But...** when time is most critical, can you depend on computer access?

The engraved acrylic plate alerts emergency responders to your most critical information at a glance.