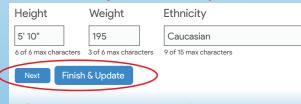

## **Emergency Medical Card**

Add Information

4. Complete your Emergency Medical Information

**Emergency Medical Card** 

5. Select "Next" to complete the next section OR "Finish & Update" when completed

6. Select "Download PDF" to print or save to your device