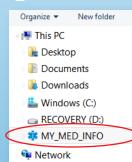

**OR** from the tool bar icon (bottom right), select disk icon

\*print options are also available from either tool bar

- **10.** Select the blue Star of Life Medical Alert icon "MY\_MED\_INFO" from the directory on the left side of the "Save As" screen
- 11. Name your file
- 12. Select "Save"