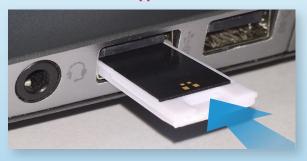

## 2. Insert the USB device, contacts should face the contact support tab.

3. The "Star of Life" icon should appear on your computer.

If your USB doesn't operate/initialize, it may have been inserted incorrectly\*.