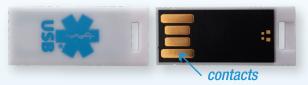

### Inserting your USB device

#### Compatible with any standard USB port

#### 1. Locate the USB port on your computer

## 2. Insert the USB device, contacts should face the contact support tab.

3. The "Star of Life" icon should appear on your computer.

If your USB doesn't operate/initialize, it may have been inserted incorrectly\*.