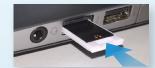

#### 1. Locate the USB port on your computer

## 2. Insert the USB device, contacts should face the contact support tab.

3. The "Star of Life" icon should appear on your computer.

If your USB doesn't operate/initialize, it may have been inserted incorrectly\*.