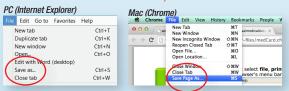

8. Insert the Medical Alert USB into your computer

NOTE: Your screen images may differ depending on your browser and computer settings

 From the browser tool bar (upper left), select: File>Save As (Alternatively, you may be able to right mouse click on the PDF to locate the SAVE AS or PRINT command)

**OR** from the tool bar icon (bottom right), select disk icon

\*print options are also available from either tool bar

- **10.** Select the blue Star of Life Medical Alert icon "MY\_MED\_INFO" from the directory on the left side of the "Save As" screen
- 11. Name your file
- 12. Select "Save"