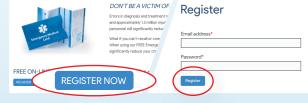

#### START HERE: www.universalmedicaldata.com

1. Select "EMERGENCY MEDICAL CARD"

2. Select "REGISTER NOW" and complete registration

3. Select "Add Information"